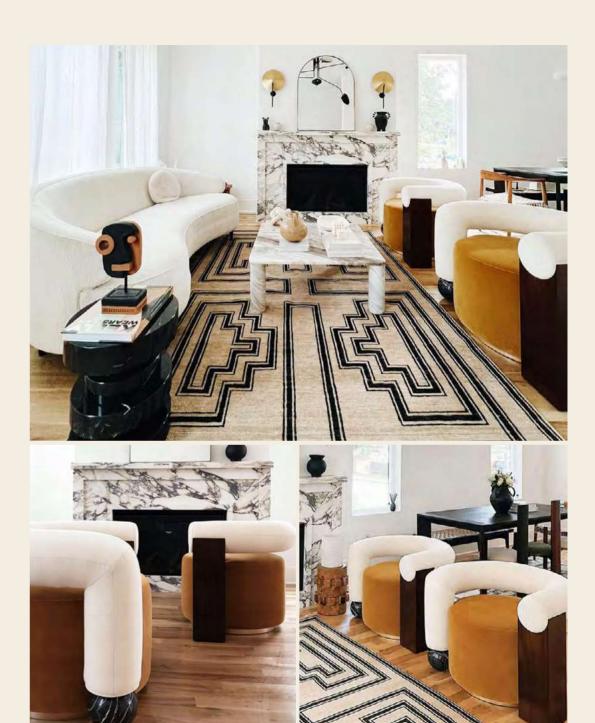

## ZBOROVSKÁ APARTMENT BY B33GROUP

PRAGUE, CZECH REPUBLIQUE
In Vij En Center Table and La Joie Armchair by
MALABAR, James Dining Chair by WOODTAILORS\*

**RESIDENTIAL PROJECT, TASTE BY HAO DESIGN** KAOHSIUNG, TAIWAN
Sketch Chest of Drawers, Fauves Bedside Table, Bohld Side Table by MALABAR