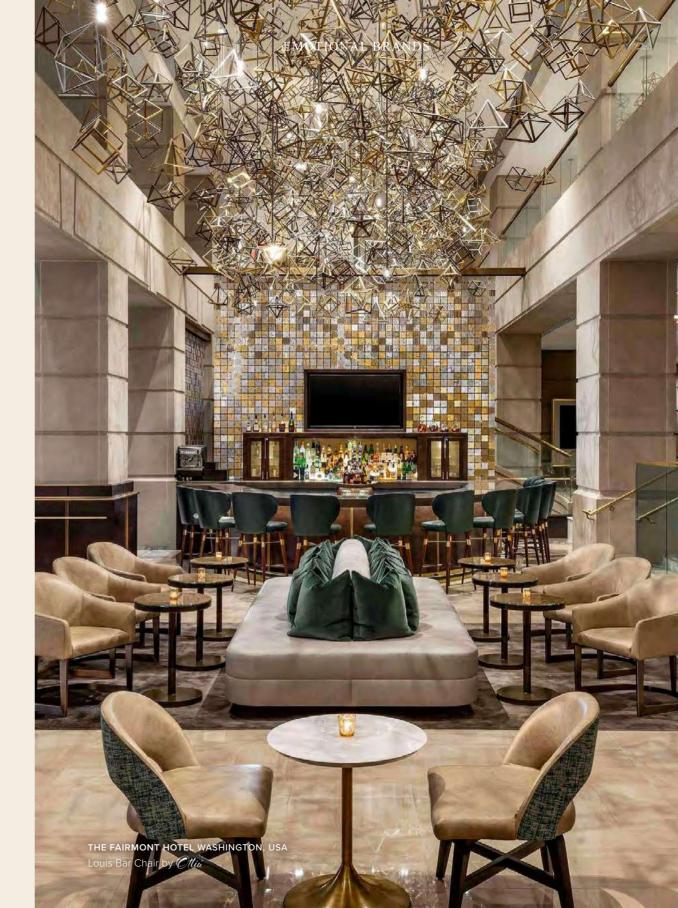

WILD HONEY ST. JAMES LONDON, UK
Louis Dining Chair and Louis Bar Chair by Clia

Set in the London Heart, the hotel offers the finest seasonal British produce and contemporary French cooking. A dining room décor that is being redesigned to reflect the new direction, featuring the modern mid-century dining and bar chairs, Louis.