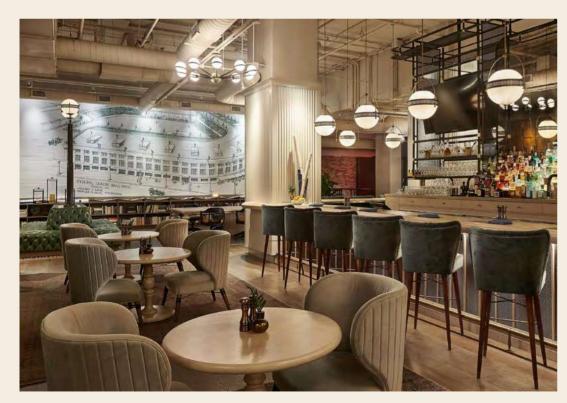

WILD HONEY ST. JAMES LONDON, UK
Louis Dining Chair and Louis Bar Chair by Clia

Set in the London Heart, the hotel offers the finest seasonal British produce and contemporary French cooking. A dining room décor that is being redesigned to reflect the new direction, featuring the modern mid-century dining and bar chairs, Louis.