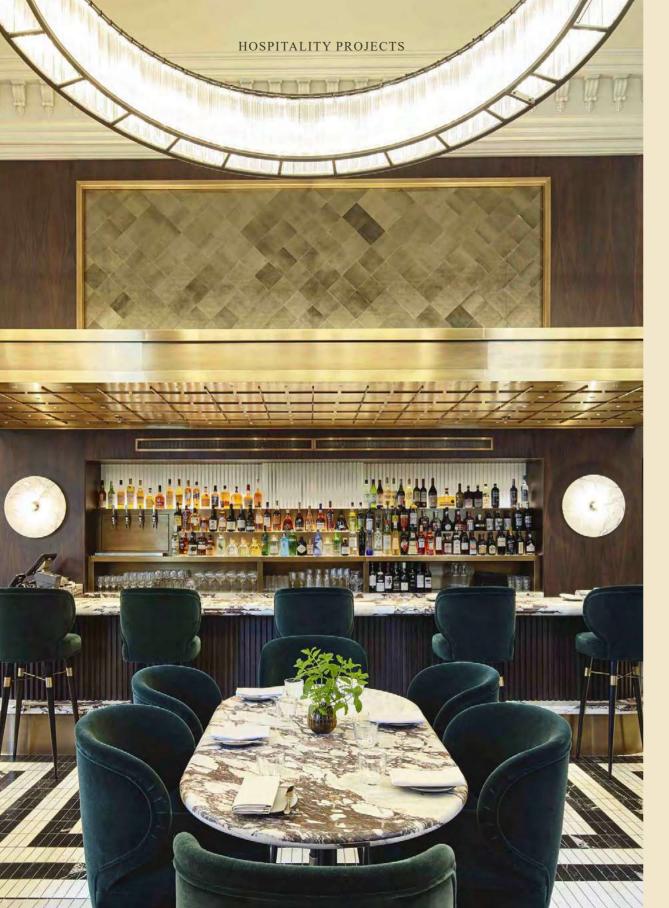

WILD HONEY ST. JAMES LONDON, UK
Louis Dining Chair and Louis Bar Chair by Clia

Set in the London Heart, the hotel offers the finest seasonal British produce and contemporary French cooking. A dining room décor that is being redesigned to reflect the new direction, featuring the modern mid-century dining and bar chairs, Louis.