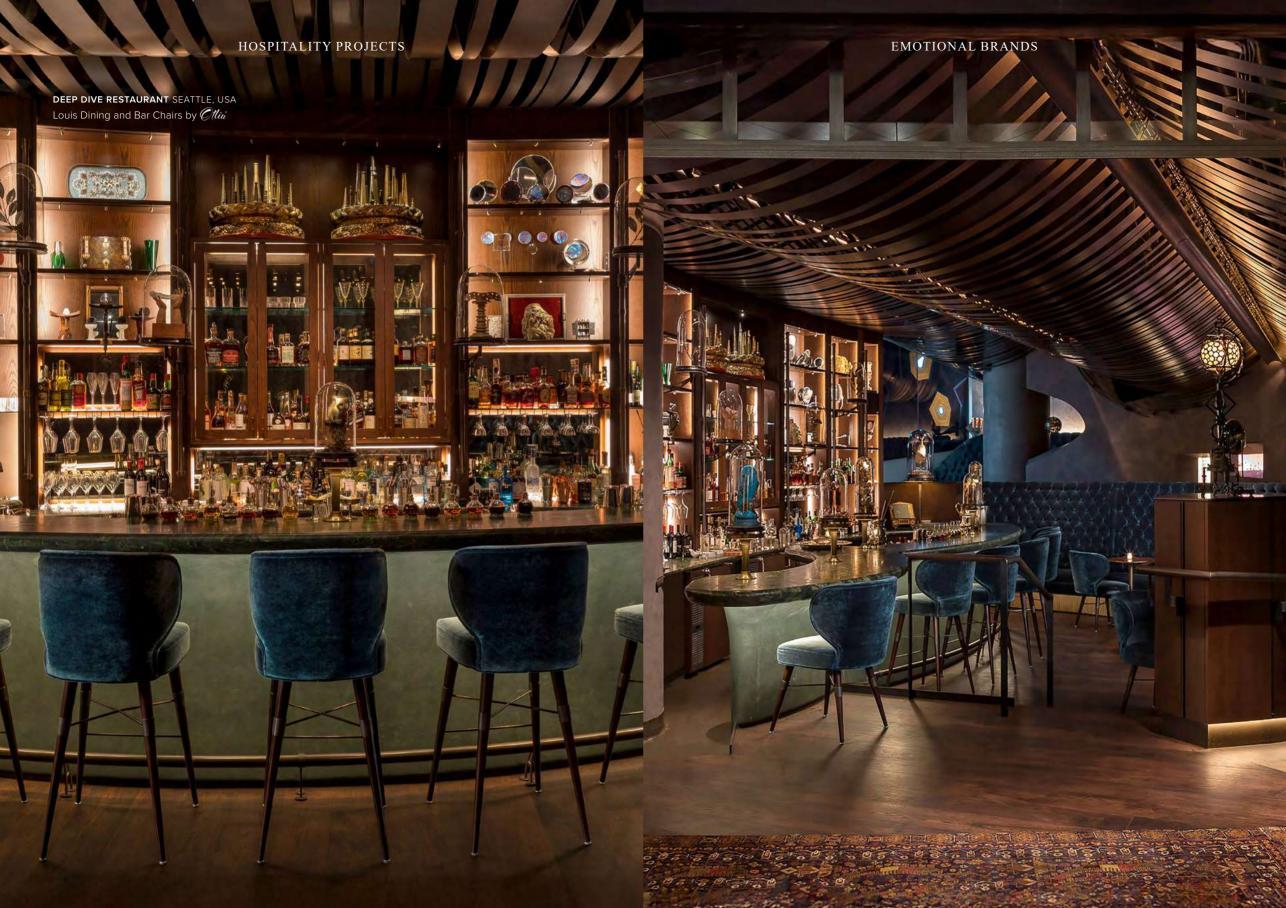

ADRID, SPAIN
Visconti Armchair by Ollia



THE MANOR AMENITIES APARTMENTS FLORIDA, USA Tippi Bar Chair by Oliù



**CANOPY BY HILTON** MEMPHIS, USA Fleming Wall Lamp by **WOODTAILORS**\*



ASHA'S RESTAURANT ABU DHABI, UAE
Tailor-made George Dining Chair by WOODTAILORS\*









GORDON RAMSAY ACADEMY WOKING, UK
Conway Sofa, Johnson Armchair and Essen
Suspension Lamp by WOODTAILORS\*



**HARRY S. TRUMAN FEDERAL BUILDING** THE BENJAMIN FRANKLIN STATE DINING ROOM WASHINGTON D.C., USA
Tailor-made Chandelier







JW MARRIOTT HOTEL MIRAFLORES, LIMA
Louis Bar Chair and Tippi Dining Chair by Cliui

JW Marriott Hotel is a globally recognized luxury hotel brand, renowned for its impeccable hospitality, worldclass amenities, and breathtaking architectural designs.

#### HOSPITALITY PROJECTS











HOTEL MOUSAI CANCUN, MEXICO Viginti XX Armchair by MALABAR



FOUR SEASONS HOTEL TUNIS LA MARSA, TUNISIA James Bar Chair by WOODTAILORS





**THE MOORE HOTEL** MIAMI, USA Galatea Armchair by **MALABAR** 





**GUETERHOF RESTAURANT** SCHAFFHAUSEN, SWITZERLAND George Dining Chair by **WOODTAILORS** 



NOI RESTAURANT, HOTEL MOUSAI CANCUN, MEXICO Louis and Louis I Dining Chair by Chia



THE WESTIN PALACE HOTEL MILAN, ITALY
Louis Dining Chair and Louis Bar Chair by Olivi



THE GLOBAL AMASSADOR HOTEL PHOENIX, USA Willis Bar Chair by PORUS'



THE B BAR AT THE WYNN HOTEL LAS VEGAS, USA Tailor-made Willis Bar Table Chair by PORUS



CORTÁZAR DONOSTIA SAN SEBASTIÁN, SPAIN Kim Bar Chair by Otlin



SHIPWRIGHT'S DAUGHTER RESTAURANT CONNECTICUT, USA Louis Bar Chair by Olivi



MICHELLE BEAU