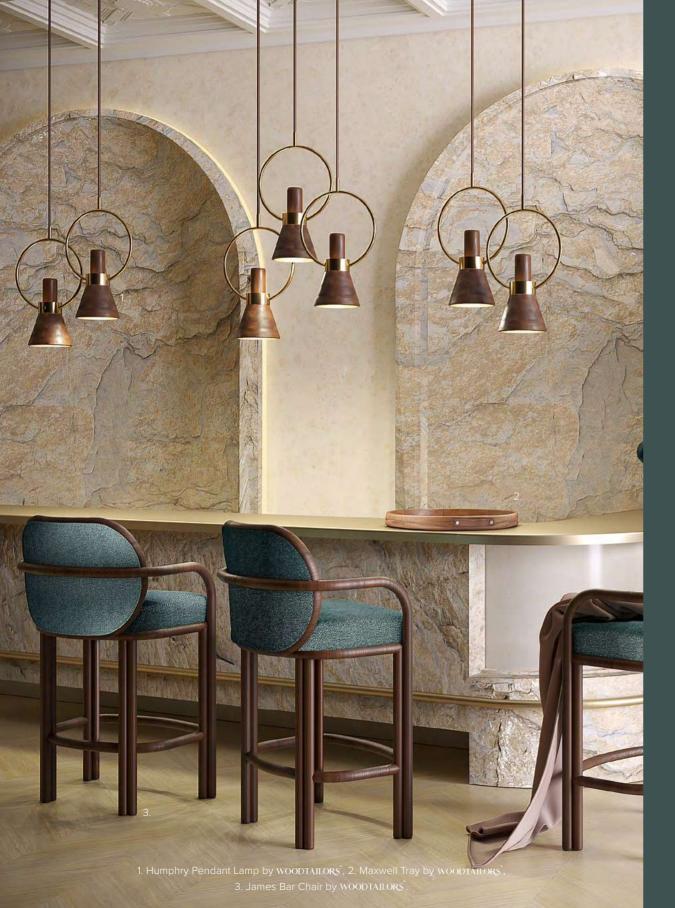

#### BEEFBAR RESTAURANT STRASSEN, LUXEMBOURG

Humphry Pendant Lamp, Brummell Bar Stool, Fleming Wall Lamp and Spencer Dining Chair by WOODTAILORS

The inaugural Beefbar in Luxembourg finds its home within the luxurious concept store Smets. Designed by architect Cedric Capron, this new establishment boasts a bright, contemporary ambiance. Here, the Beefbar welcomes guests daily to savor its meticulously crafted cuisine in this thoughtfully designed setting.