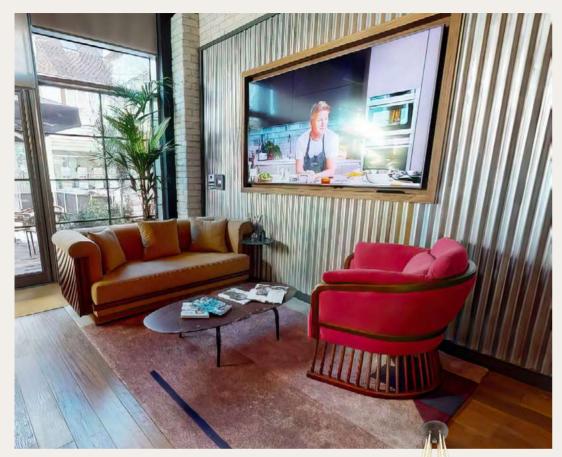

ASHA'S RESTAURANT ABU DHABI, UAE
Tailor-made George Dining Chair by WOODTAILORS\*

GORDON RAMSAY ACADEMY WOKING, UK
Conway Sofa, Johnson Armchair and Essen
Suspension Lamp by WOODTAILORS\*

**HARRY S. TRUMAN FEDERAL BUILDING** THE BENJAMIN FRANKLIN STATE DINING ROOM WASHINGTON D.C., USA
Tailor-made Chandelier