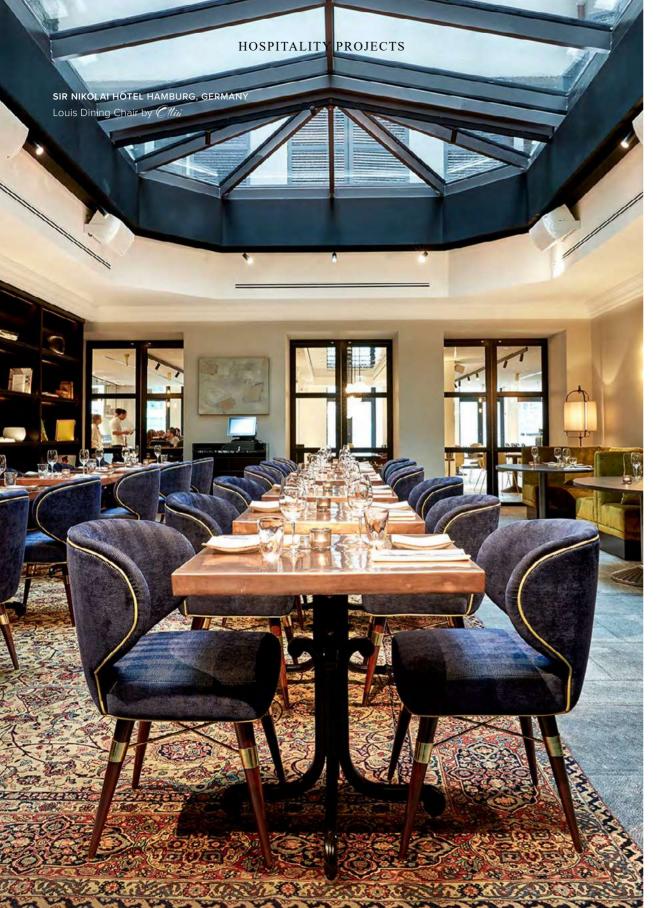

**HÔTEL PHILEAS** PARIS, FRANCE

George Dining Chair and Hamilton Floor Lamp by **WOODTAILORS**\*