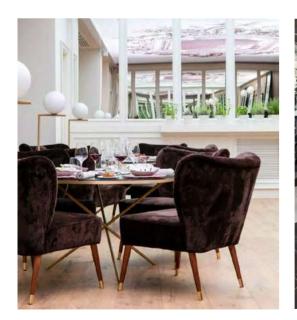

WILD HONEY ST. JAMES LONDON, UK
Louis Dining Chair and Louis Bar Chair by Clia

Set in the London Heart, the hotel offers the finest seasonal British produce and contemporary French cooking. A dining room décor that is being redesigned to reflect the new direction, featuring the modern mid-century dining and bar chairs, Louis.