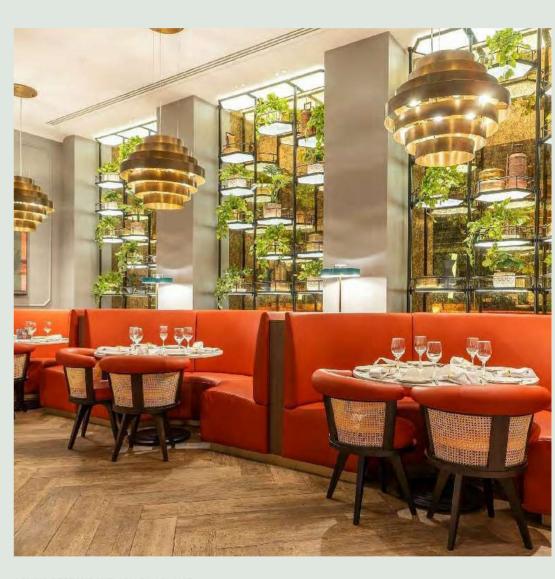

**HÔTEL PHILEAS** PARIS, FRANCE

George Dining Chair and Hamilton Floor Lamp by **WOODTAILORS**\*