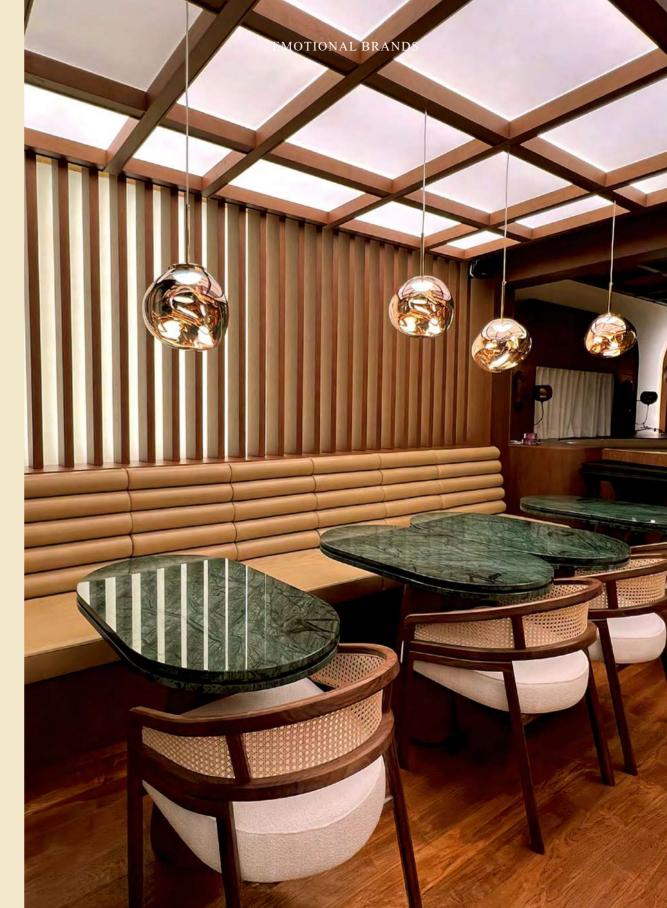

#### BEEFBAR RESTAURANT STRASSEN, LUXEMBOURG

Humphry Pendant Lamp, Brummell Bar Stool, Fleming Wall Lamp and Spencer Dining Chair by WOODTAILORS

The inaugural Beefbar in Luxembourg finds its home within the luxurious concept store Smets. Designed by architect Cedric Capron, this new establishment boasts a bright, contemporary ambiance. Here, the Beefbar welcomes guests daily to savor its meticulously crafted cuisine in this thoughtfully designed setting.