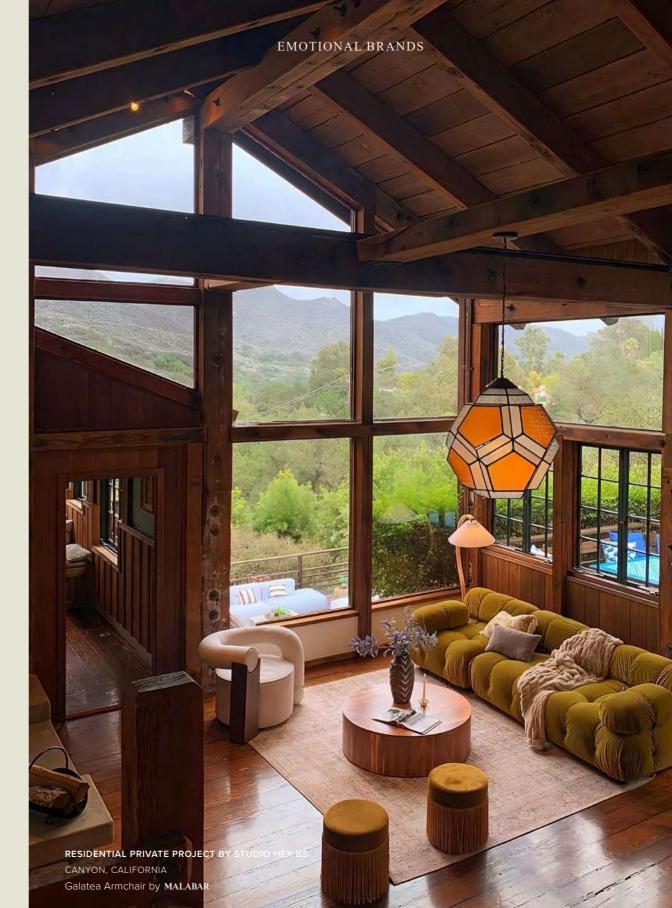

RESIDENTIAL PROJECT, ARCHITECTURE BY BAAO ARCHITECTS
INTERIOR STYLIST PHILIPPA BRATHWAITE NEW YORK, USA
Galatea Armchair by MALABAR

EMOTIONAL BRANDS RESIDENTIAL PROJECTS

FLORIDA, USA Nancy Chaise Longue by Ollin