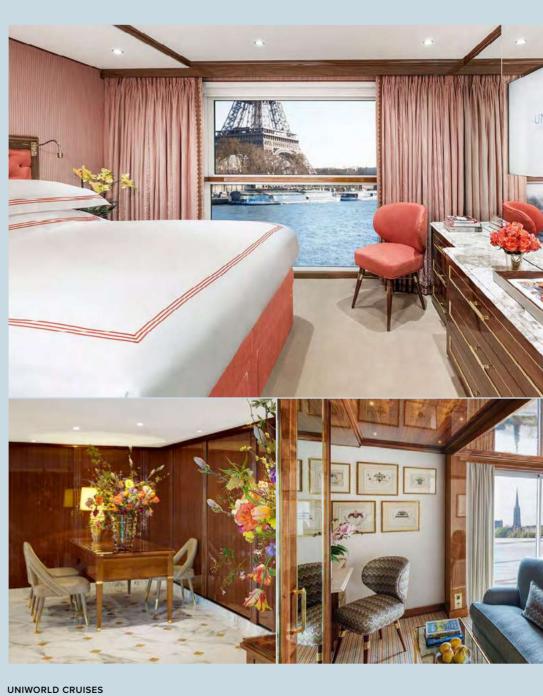

redesigned to reflect the new direction, featuring the modern mid-century dining and bar chairs, Louis.





**HÔTEL PHILEAS** PARIS, FRANCE

George Dining Chair and Hamilton Floor Lamp by **WOODTAILORS**\*





#### HOSPITALITY PROJECTS



MONTECITO PARIS, FRANCE
George Dining Chair by WOODTAILORS\*



#### HOSPITALITY PROJECTS



#### BEEFBAR RESTAURANT STRASSEN, LUXEMBOURG

Humphry Pendant Lamp, Brummell Bar Stool, Fleming Wall Lamp and Spencer Dining Chair by WOODTAILORS

The inaugural Beefbar in Luxembourg finds its home within the luxurious concept store Smets. Designed by architect Cedric Capron, this new establishment boasts a bright, contemporary ambiance. Here, the Beefbar welcomes guests daily to savor its meticulously crafted cuisine in this thoughtfully designed setting.













**PRIME + PROPER** DETROIT, USA
Black Widow Suspension Lamp by *Creativemary*.



DER GUTE FANG VIENNA, AUSTRIA
Tippi Bar Chair by Ollin



**GLENN HOTEL DOWNTOWN** DENVER, USA Crockford Sofa by **WOODTAILORS**\*



BRASSERIE MARIE ANTONIETTE MADRID, SPAIN
Kelly and Louis Dining Chairs by Ctia, Black Widow Pendant Lamp by Creativemary



BRØNNUM COCKTAIL BAR KØBENHAVN, DENMARK Tippi Bar Chair by *Ollin* 



PARK HOUSE DALLAS, USA
Visconti Bar Chair, Louis Dining Chair by Ctliii



PETRO BAR & BISTRO DALLAS, USA Louis Bar Chair by Ollin





COSMOPOLITAN HOTEL LAS VEGAS, USA Louis Bar Chair by Cliu

According to travel specialist Jack Ezon of Ovation Travel, the 21 Boulevard Penthouse is one of the most expensive hotel rooms anywhere in the world. There you can find one of our iconi