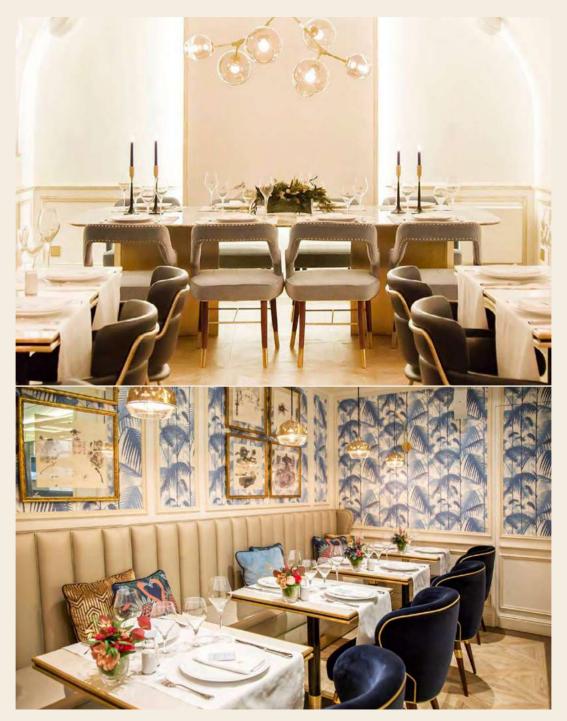

WILD HONEY ST. JAMES LONDON, UK
Louis Dining Chair and Louis Bar Chair by Clia

Set in the London Heart, the hotel offers the finest seasonal British produce and contemporary French cooking. A dining room décor that is being redesigned to reflect the new direction, featuring the modern mid-century dining and bar chairs, Louis.