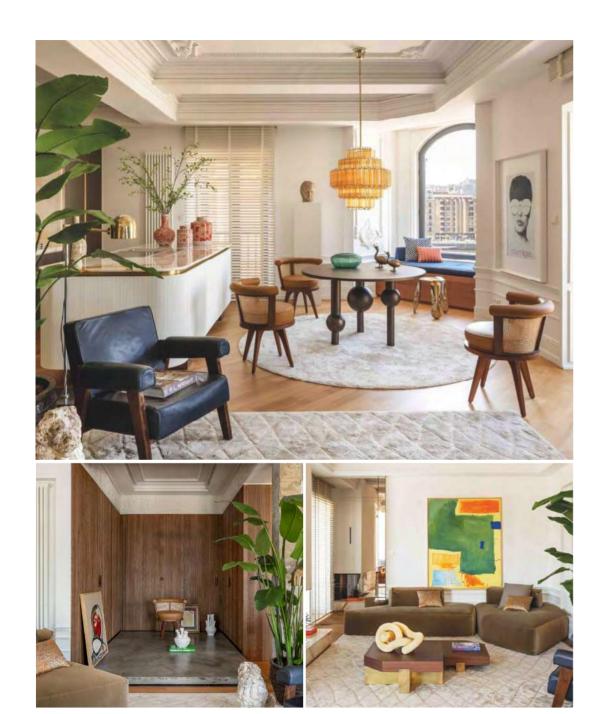

#### RESIDENTIAL PROJECTS

Louis Dining Chair by Olive, Templo Cabinet, Mak Suh Muh Dining Chair, Cortez Dining Table and La Joie Mirror by MALABAR

**SAN SEBASTIÁN RESIDENTIAL PROJECT BY IÑIGO IRIARTE** SAN SEBASTIÁN, SPAIN George Dining Chair by **WOODTAILORS**\*