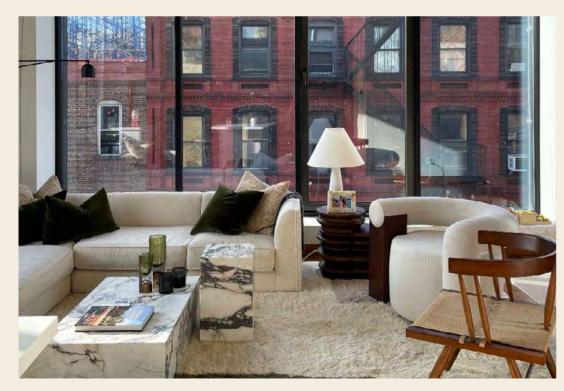

**NEW YORK'S SOHO LOFT BY STUDIO MICHAEL ELLISON** NEW YORK, USA James Dining Chair by **WOODTAILORS**\*