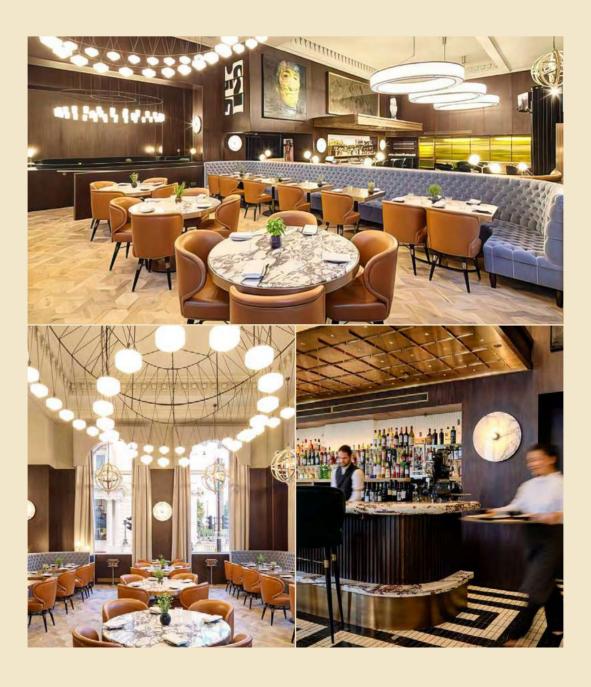

WILD HONEY ST. JAMES LONDON, UK
Louis Dining Chair and Louis Bar Chair by Clia

Set in the London Heart, the hotel offers the finest seasonal British produce and contemporary French cooking. A dining room décor that is being redesigned to reflect the new direction, featuring the modern mid-century dining and bar chairs, Louis.