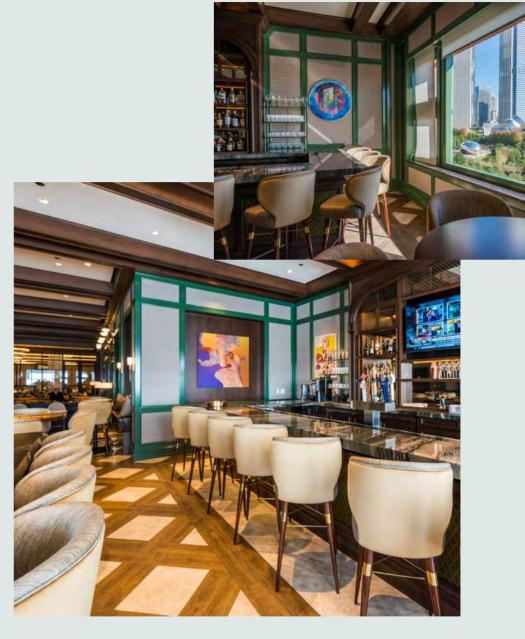

WILD HONEY ST. JAMES LONDON, UK
Louis Dining Chair and Louis Bar Chair by Clia

Set in the London Heart, the hotel offers the finest seasonal British produce and contemporary French cooking. A dining room décor that is being redesigned to reflect the new direction, featuring the modern mid-century dining and bar chairs, Louis.