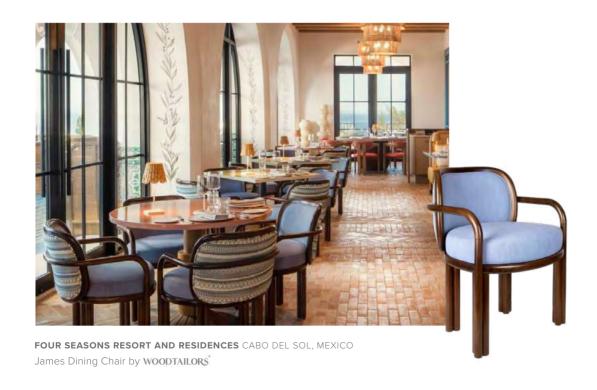

**NEW YORK'S SOHO LOFT BY STUDIO MICHAEL ELLISON** NEW YORK, USA James Dining Chair by **WOODTAILORS**\*