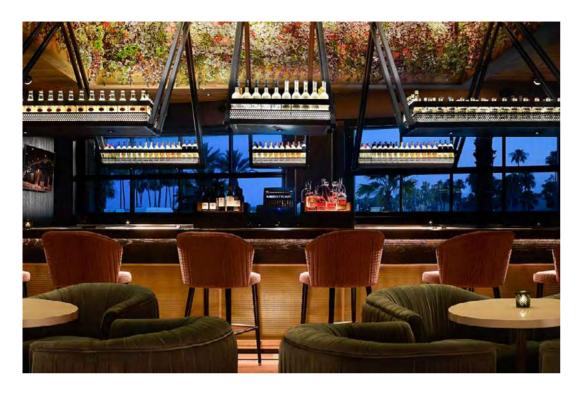

#### BEEFBAR RESTAURANT STRASSEN, LUXEMBOURG

Humphry Pendant Lamp, Brummell Bar Stool, Fleming Wall Lamp and Spencer Dining Chair by WOODTAILORS

The inaugural Beefbar in Luxembourg finds its home within the luxurious concept store Smets. Designed by architect Cedric Capron, this new establishment boasts a bright, contemporary ambiance. Here, the Beefbar welcomes guests daily to savor its meticulously crafted cuisine in this thoughtfully designed setting.