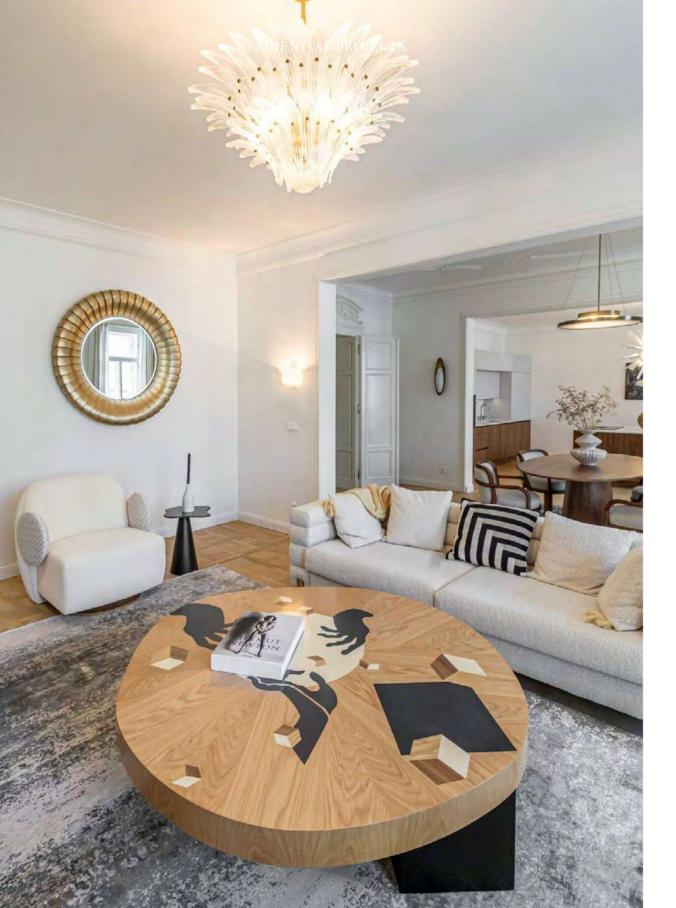

## ZBOROVSKÁ APARTMENT BY B33GROUP

PRAGUE, CZECH REPUBLIQUE
In Vij En Center Table and La Joie Armchair by
MALABAR, James Dining Chair by WOODTAILORS\*

**RESIDENTIAL PROJECT, TASTE BY HAO DESIGN** KAOHSIUNG, TAIWAN
Sketch Chest of Drawers, Fauves Bedside Table, Bohld Side Table by MALABAR