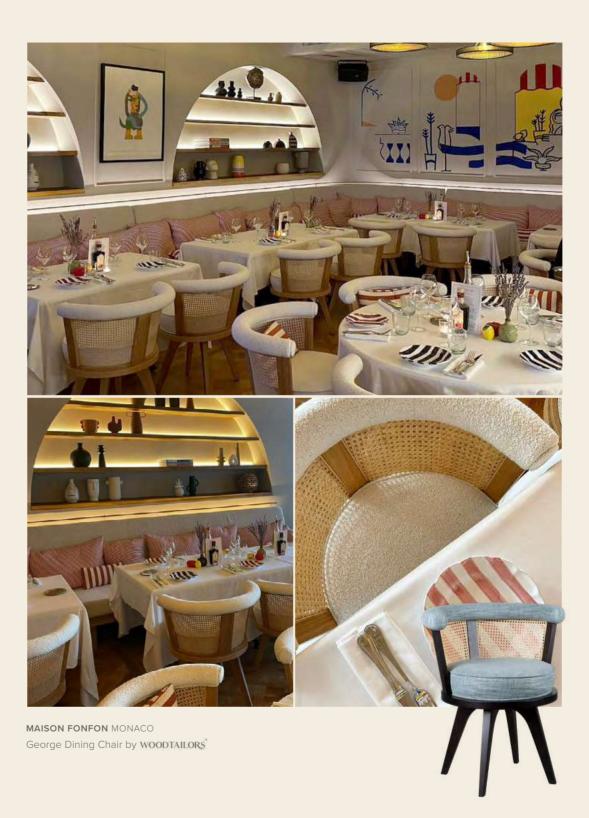

**HÔTEL PHILEAS** PARIS, FRANCE

George Dining Chair and Hamilton Floor Lamp by **WOODTAILORS**\*