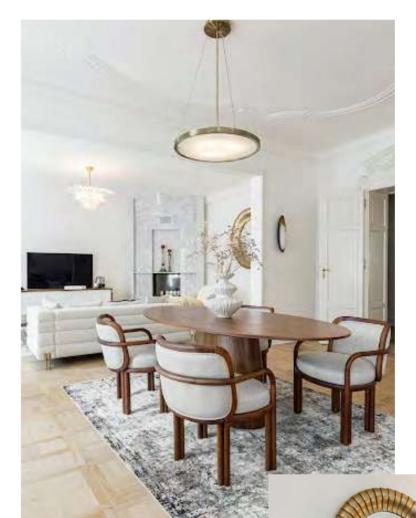

**NEW YORK'S SOHO LOFT BY STUDIO MICHAEL ELLISON** NEW YORK, USA James Dining Chair by **WOODTAILORS**\*