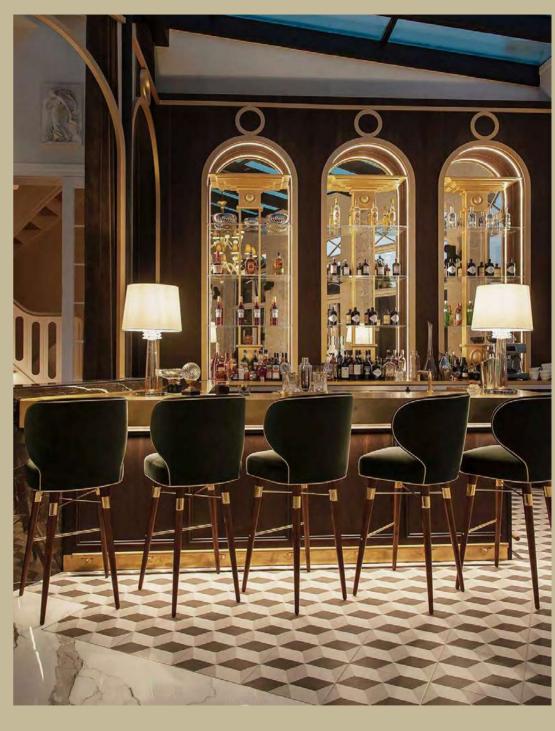

WILD HONEY ST. JAMES LONDON, UK
Louis Dining Chair and Louis Bar Chair by Clia

Set in the London Heart, the hotel offers the finest seasonal British produce and contemporary French cooking. A dining room décor that is being redesigned to reflect the new direction, featuring the modern mid-century dining and bar chairs, Louis.