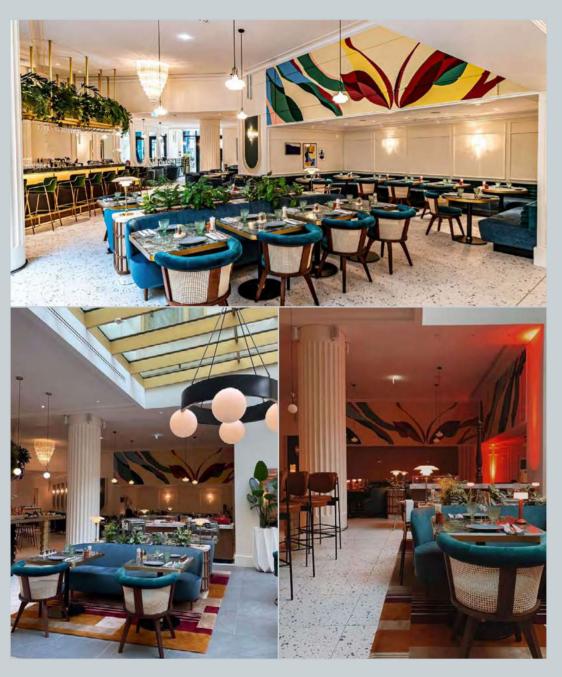

refinement to each piece, ensuring a truly distinctive result.















## HOSPITALITY PROJECTS

Emotional Brands is honored to collaborate with exceptional interior designers, providing sophisticated and personalized design solutions. Discover some of our latest projects below, where elegance and inspiration come to life.





WILD HONEY ST. JAMES LONDON, UK
Louis Dining Chair and Louis Bar Chair by Clia

Set in the London Heart, the hotel offers the finest seasonal British produce and contemporary French cooking. A dining room décor that is being redesigned to reflect the new direction, featuring the modern mid-century dining and bar chairs, Louis.





**HÔTEL PHILEAS** PARIS, FRANCE

George Dining Chair and Hamilton Floor Lamp by **WOODTAILORS**\*





#### HOSPITALITY PROJECTS



MONTECITO PARIS, FRANCE
George Dining Chair by WOODTAILORS\*



#### HOSPITALITY PROJECTS



#### BEEFBAR RESTAURANT STRASSEN, LUXEMBOURG

Humphry Pendant Lamp, Brummell Bar Stool, Fleming Wall Lamp and Spencer Dining Chair by WOODTAILORS

The inaugural Beefbar in Luxembourg finds its home within the luxurious concept store Smets. Designed by architect Cedric Capron, this new establishment boasts a bright, contemporary ambiance. Here, the Beefbar welcomes guests daily to savor its meticulously crafted cuisine in this thoughtfully designed setting.













**PRIME + PROPER** DETROIT, USA
Black Widow Suspension Lamp by *Creativemary*.



DER GUTE FANG VIENNA, AUSTRIA
Tippi Bar Chair by Ollin



**GLENN HOTEL DOWNTOWN** DENVER, USA Crockford Sofa by **WOODTAILORS**\*



BRASSERIE MARIE