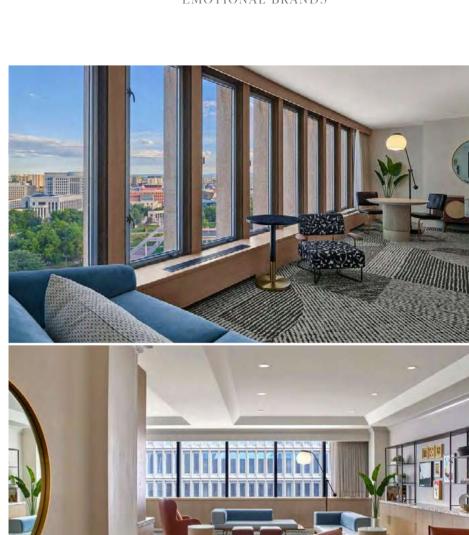

LAS, USA
Visconti Bar Chair, Louis Dining Chair by Ctliii



PETRO BAR & BISTRO DALLAS, USA Louis Bar Chair by Ollin





COSMOPOLITAN HOTEL LAS VEGAS, USA Louis Bar Chair by Cliu

According to travel specialist Jack Ezon of Ovation Travel, the 21 Boulevard Penthouse is one of the most expensive hotel rooms anywhere in the world. There you can find one of our iconic pieces, Louis Bar Chair.



MARRIOTT HOTEL MOSCOW, RUSSIA
Gardner Dining Chair, Lupino Armchair, Lupino Twin Seat and Margret sofa by Cilia

#### HOSPITALITY PROJECTS



ST. JANE HOTEL CHICAGO, USA Louis Bar Chair by Ollin



ZACHARY HOTEL CHICAGO, USA
Visconti Bar Chair and Louis Dining Chair by Olivi







MOMO LONDON, UK Louis Bar Chair by *Olliii* 



FLOR FINA RESTAURANT FLORIDA, USA George Dining Chair by WOODTAILORS\*









RACINES RESTAURANT SINGAPORE Louis Dining Chair by Olivi



MÉLIA MADRID, SPAIN
Visconti Armchair by Ollia



THE MANOR AMENITIES APARTMENTS FLORIDA, USA Tippi Bar Chair by Oliù



**CANOPY BY HILTON** MEMPHIS, USA Fleming Wall Lamp by **WOODTAILORS**\*



ASHA'S RESTAURANT ABU DHABI, UAE
Tailor-made George Dining Chair by WOODTAILORS\*









GORDON RAMSAY ACADEMY WOKING, UK
Conway Sofa, Johnson Armchair and Essen
Suspension Lamp by WOODTAILORS\*



**HARRY S. TRUMAN FEDERAL BUILDING** THE BENJAMIN FRANKLIN STATE DINING ROOM WASHINGTON D.C., USA
Tailor-made Chandelier







JW MARRIOTT HOTEL MIRAFLORES, LIMA
Louis Bar Chair and Tippi Dining Chair by Cliui

JW Marriott Hotel is a globally recognized luxury hotel brand, renowned for its impeccable hospitality, worldclass amenitie