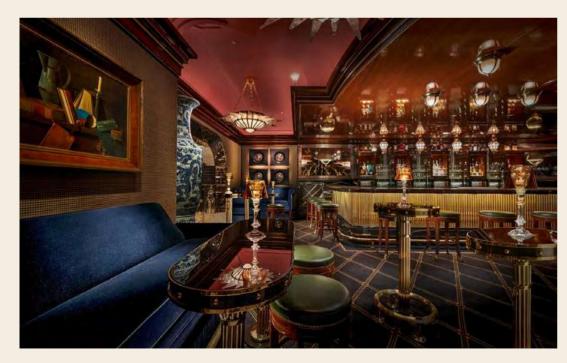

#### BEEFBAR RESTAURANT STRASSEN, LUXEMBOURG

Humphry Pendant Lamp, Brummell Bar Stool, Fleming Wall Lamp and Spencer Dining Chair by WOODTAILORS

The inaugural Beefbar in Luxembourg finds its home within the luxurious concept store Smets. Designed by architect Cedric Capron, this new establishment boasts a bright, contemporary ambiance. Here, the Beefbar welcomes guests daily to savor its meticulously crafted cuisine in this thoughtfully designed setting.