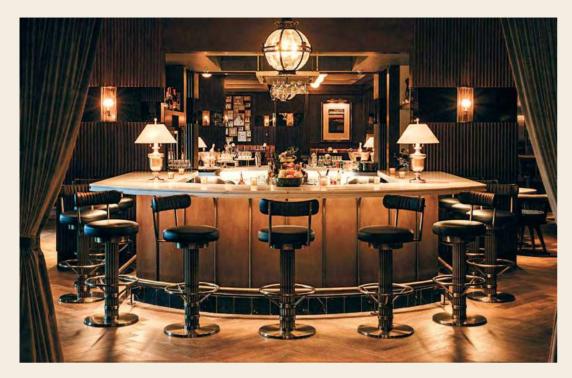

WILD HONEY ST. JAMES LONDON, UK
Louis Dining Chair and Louis Bar Chair by Clia

Set in the London Heart, the hotel offers the finest seasonal British produce and contemporary French cooking. A dining room décor that is being redesigned to reflect the new direction, featuring the modern mid-century dining and bar chairs, Louis.