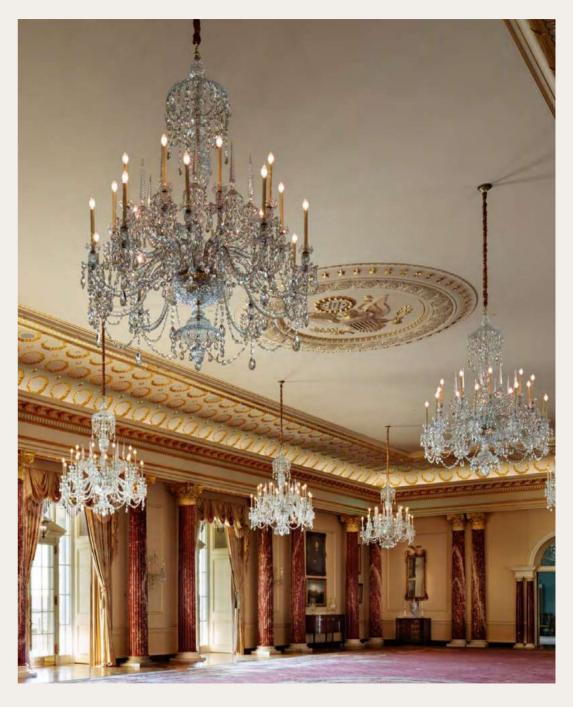

ASHA'S RESTAURANT ABU DHABI, UAE
Tailor-made George Dining Chair by WOODTAILORS\*

GORDON RAMSAY ACADEMY WOKING, UK
Conway Sofa, Johnson Armchair and Essen
Suspension Lamp by WOODTAILORS\*

**HARRY S. TRUMAN FEDERAL BUILDING** THE BENJAMIN FRANKLIN STATE DINING ROOM WASHINGTON D.C., USA
Tailor-made Chandelier