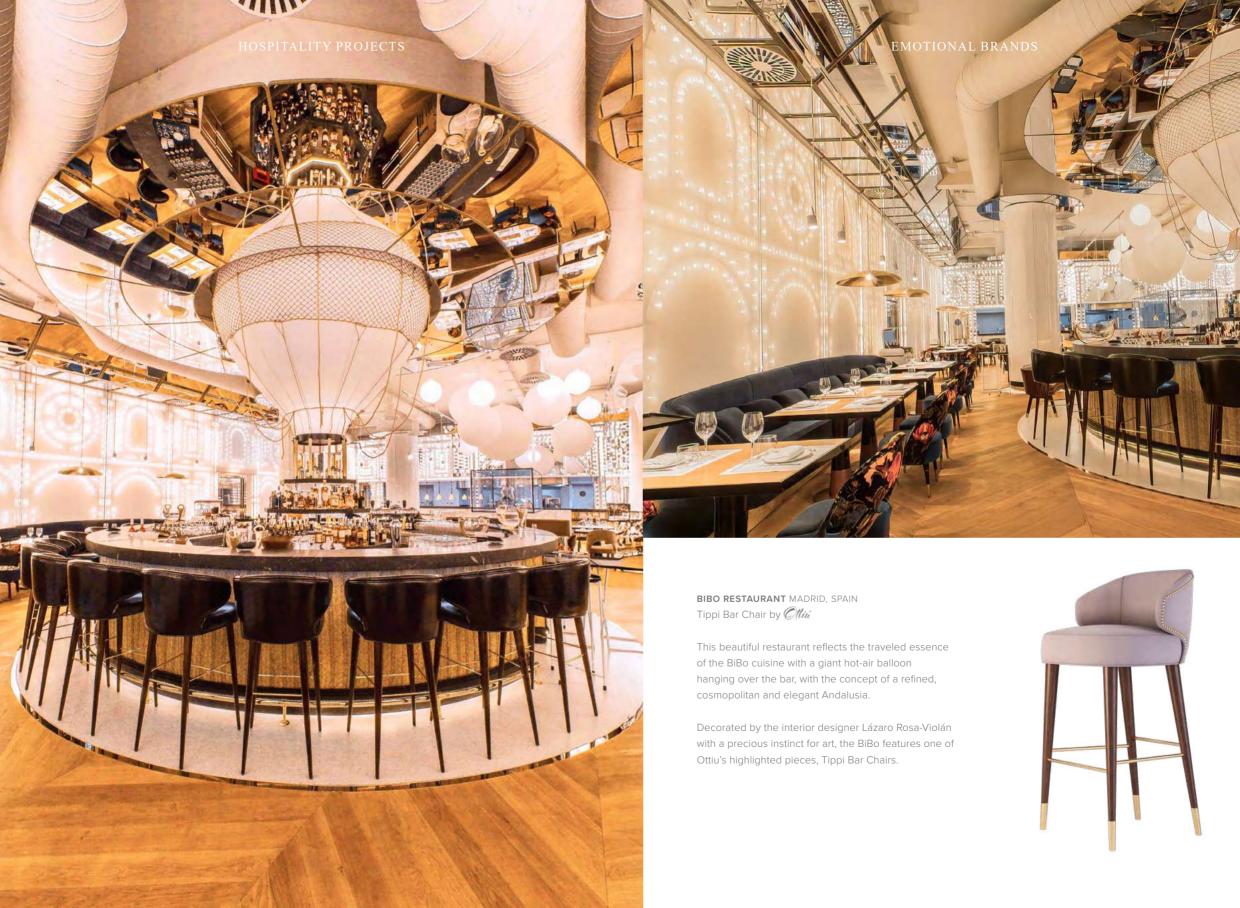

RID, SPAIN
Visconti Armchair by Ollia



THE MANOR AMENITIES APARTMENTS FLORIDA, USA Tippi Bar Chair by Oliù



**CANOPY BY HILTON** MEMPHIS, USA Fleming Wall Lamp by **WOODTAILORS**\*



ASHA'S RESTAURANT ABU DHABI, UAE
Tailor-made George Dining Chair by WOODTAILORS\*









GORDON RAMSAY ACADEMY WOKING, UK
Conway Sofa, Johnson Armchair and Essen
Suspension Lamp by WOODTAILORS\*



**HARRY S. TRUMAN FEDERAL BUILDING** THE BENJAMIN FRANKLIN STATE DINING ROOM WASHINGTON D.C., USA
Tailor-made Chandelier







JW MARRIOTT HOTEL MIRAFLORES, LIMA
Louis Bar Chair and Tippi Dining Chair by Cliui

JW Marriott Hotel is a globally recognized luxury hotel brand, renowned for its impeccable hospitality, worldclass amenities, and breathtaking architectural designs.

#### HOSPITALITY PROJECTS











HOTEL MOUSAI CANCUN, MEXICO Viginti XX Armchair by MALABAR



FOUR SEASONS HOTEL TUNIS LA MARSA, TUNISIA James Bar Chair by WOODTAILORS





**THE MOORE HOTEL** MIAMI, USA Galatea Armchair by **MALABAR** 





**GUETERHOF RESTAURANT** SCHAFFHAUSEN, SWITZERLAND George Dining Chair by **WOODTAILORS** 



NOI RESTAURANT, HOTEL MOUSAI CANCUN, MEXICO Louis and Louis I Dining Chair by Chia



THE WESTIN PALACE HOTEL MILAN, ITALY
Louis Dining Chair and Louis Bar Chair by Olivi



THE GLOBAL AMASSADOR HOTEL PHOENIX, USA Willis Bar Chair by PORUS'



THE B BAR AT THE WYNN HOTEL LAS VEGAS, USA Tailor-made Willis Bar Table Chair by PORUS



CORTÁZAR DONOSTIA SAN SEBASTIÁN, SPAIN Kim Bar Chair by Otlin



SHIPWRIGHT'S DAUGHTER RESTAURANT CONNECTICUT, USA Louis Bar Chair by Olivi



MICHELLE BEAUTÈ