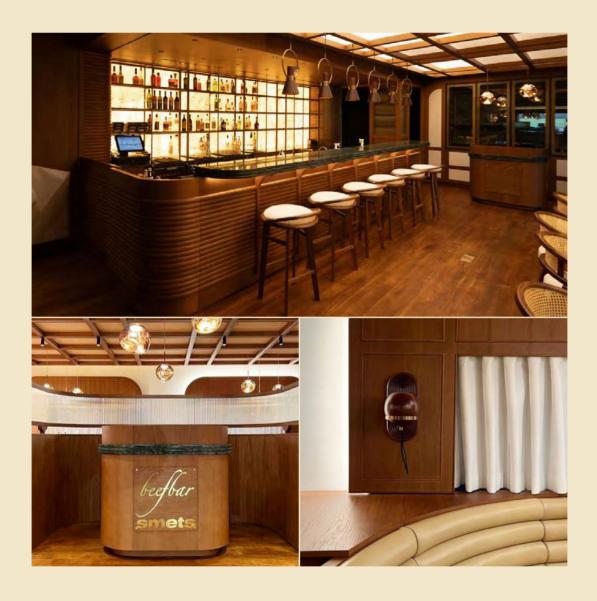

#### BEEFBAR RESTAURANT STRASSEN, LUXEMBOURG

Humphry Pendant Lamp, Brummell Bar Stool, Fleming Wall Lamp and Spencer Dining Chair by WOODTAILORS

The inaugural Beefbar in Luxembourg finds its home within the luxurious concept store Smets. Designed by architect Cedric Capron, this new establishment boasts a bright, contemporary ambiance. Here, the Beefbar welcomes guests daily to savor its meticulously crafted cuisine in this thoughtfully designed setting.