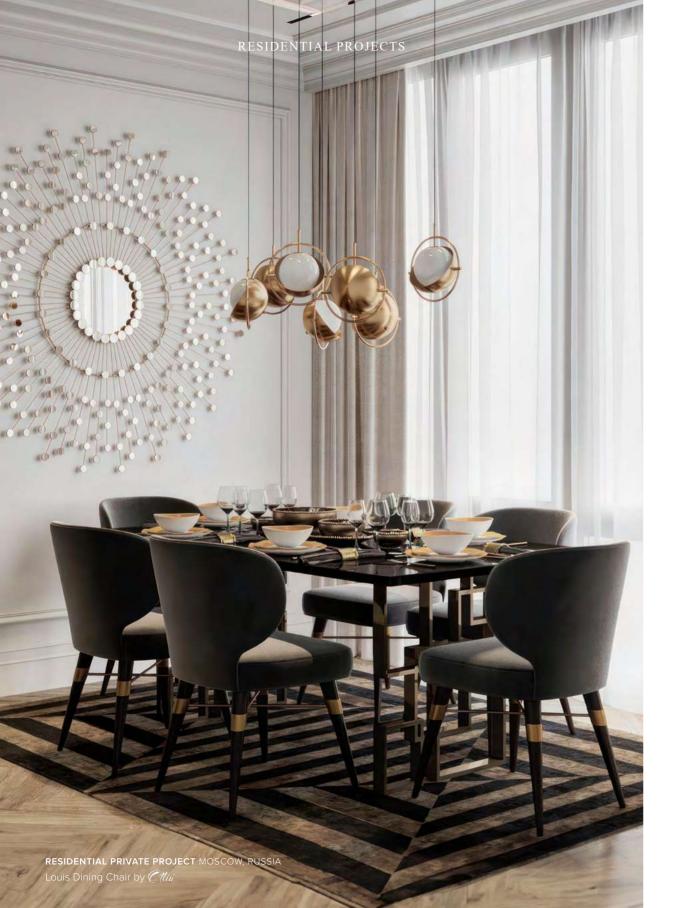

MARRIOTT HOTEL MOSCOW, RUSSIA
Gardner Dining Chair, Lupino Armchair, Lupino Twin Seat and Margret sofa by Cilia