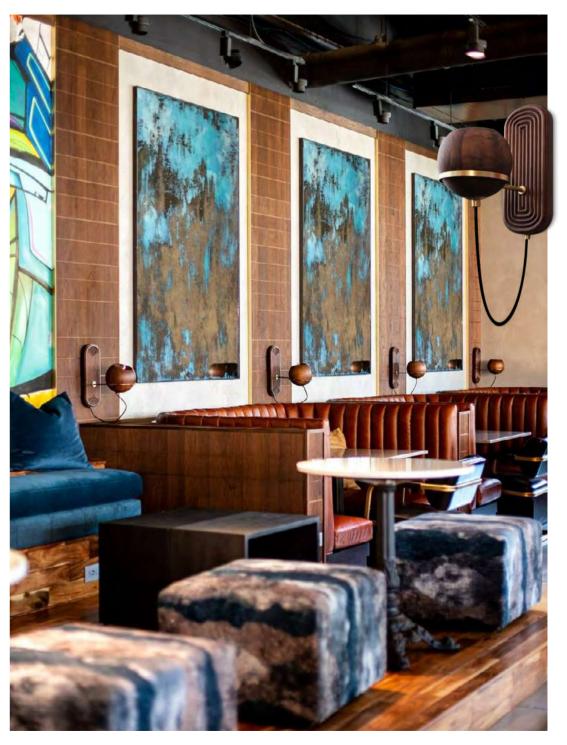

#### BEEFBAR RESTAURANT STRASSEN, LUXEMBOURG

Humphry Pendant Lamp, Brummell Bar Stool, Fleming Wall Lamp and Spencer Dining Chair by WOODTAILORS

The inaugural Beefbar in Luxembourg finds its home within the luxurious concept store Smets. Designed by architect Cedric Capron, this new establishment boasts a bright, contemporary ambiance. Here, the Beefbar welcomes guests daily to savor its meticulously crafted cuisine in this thoughtfully designed setting.